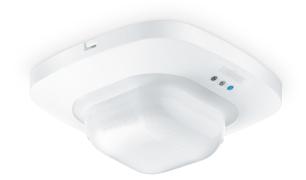

#### **Function description**

Squaring the circle. Infrared presence detector Presence Control PRO IR Quattro DALI-2 Application Controller for indoors, ideal for small offices, store, service and utility rooms, washrooms and WCs, installation height up to 8 m, with digital DALI-2 Application Controller interface for controlling 2 lighting channels, 1760 switching zones for excellent detection quality, square presence detection zone covering 16 m2, mechanically scalable.

#### **Technical specifications**

| Dimensions (L x W x H)     | 113 x 120 x 120 mm                                                                                                                                             |
|----------------------------|----------------------------------------------------------------------------------------------------------------------------------------------------------------|
| Manufacturer's Warranty    | 5 years                                                                                                                                                        |
| Settings via               | Remote control, DIP switches,<br>Potentiometers, Smart Remote                                                                                                  |
| With remote control        | No                                                                                                                                                             |
| Version                    | DALI-2 APC - in-ceiling installation                                                                                                                           |
| PU1, EAN                   | 4007841079352                                                                                                                                                  |
| Туре                       | Presence detector                                                                                                                                              |
| Application, place         | Indoors                                                                                                                                                        |
| Application, room          | one-person office, conference room /<br>meeting room, duty room, recreation<br>room, changing room, function<br>room / ancillary room, kitchenette,<br>Indoors |
| Colour                     | white                                                                                                                                                          |
| Colour, RAL                | 9010                                                                                                                                                           |
| Includes corner wall mount | No                                                                                                                                                             |
| Installation site          | ceiling                                                                                                                                                        |
|                            |                                                                                                                                                                |