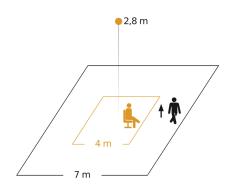

### **Detection Zone**

Possible mounting height: 2,50 m – 8,00 m Orange: presence Black: tangential

| Optimum mounting height                       | 2,8 m                                                                                                                              |
|-----------------------------------------------|------------------------------------------------------------------------------------------------------------------------------------|
| Detection angle                               | 360 °                                                                                                                              |
| Angle of aperture                             | 100 °                                                                                                                              |
| Sneak-by guard                                | Yes                                                                                                                                |
| Capability of masking out individual segments | No                                                                                                                                 |
| Electronic scalability                        | No                                                                                                                                 |
| Mechanical scalability                        | Yes                                                                                                                                |
| Reach, radial                                 | 5 x 5 m (25 m <sup>2</sup> )                                                                                                       |
| Reach, tangential                             | 7 x 7 m (49 m <sup>2</sup> )                                                                                                       |
| Reach, presence                               | 4 x 4 m (16 m <sup>2</sup> )                                                                                                       |
| Switching zones                               | 1760 switching zones                                                                                                               |
| Functions                                     | Normal / test mode, Semi-/fully<br>automatic, Pushbutton / switch<br>mode, Manual ON / ON-OFF,<br>Constant-lighting control ON-OFF |
| Twilight setting                              | 10 – 1000 lx                                                                                                                       |
| Time setting                                  | 30 s – 30 Min.                                                                                                                     |
|                                               |                                                                                                                                    |