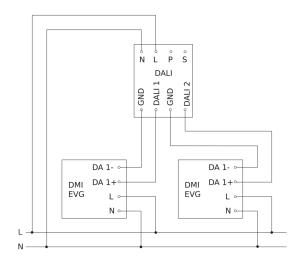

nnection                 | Yes                 |
| Type of interconnection         | Master/slave        |
| Interconnection via             | Cable               |
| Product category                | Presence detector   |

#### Accessories

| EAN 4007841 592806 | User remote control RC5     |
|--------------------|-----------------------------|
| EAN 4007841 003036 | Control PRO guard cage      |
| EAN 4007841 009151 | Remote control Smart Remote |
| EAN 4007841 559410 | Service remote control RC8  |

# IR Quattro 8m

DALI-2 APC - in-ceiling installation EAN 4007841 079352 Article number 079352



### **Detection Zone**



Possible mounting height: 2,50 m – 8,00 m Orange: presence Black: tangential

## **Dimension Drawing 2**



#### **Dimension Drawing 1**



### Master circuit diagram



**Presence detector - Professional Line** 



DALI-2 APC - in-ceiling installation EAN 4007841 079352 Article number 079352



#### Master/slave interconnection circuit diagram