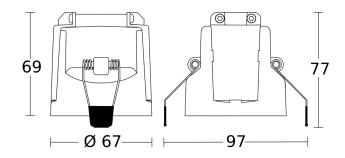

stant-lighting control       | Yes                 |
| Interconnection                 | Yes                 |
| Type of interconnection         | Master/slave        |
| Interconnection via             | Cable               |
| Product category                | Presence detector   |

#### Accessories

| EAN 4007841 592806 | User remote control RC5     |
|--------------------|-----------------------------|
| EAN 4007841 003036 | Control PRO guard cage      |
| EAN 4007841 009151 | Remote control Smart Remote |
| EAN 4007841 559410 | Service remote control RC8  |

# IR Quattro 8m

DALI-2 APC - in-ceiling installation EAN 4007841 079352 Article number 079352



### **Detection Zone**



Possible mounting height: 2,50 m – 8,00 m Orange: presence Black: tangential

## **Dimension Drawing 2**



#### **Dimension Drawing 1**



### Master circuit diagram



**Presence detector - Professional Line** 



DALI-2 APC - in-ceiling installation EAN 4007841 079352 Article number 079352



#### Master/slave interconnection circuit diagram