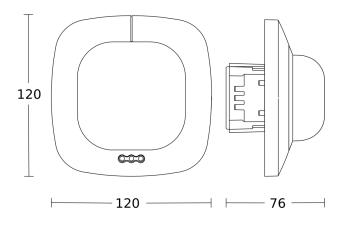

## **Dimension Drawing 2**

#### **Dimension Drawing 1**

#### **Technical specifications**

| Dimensions (L x W x H)     | 113 x 120 x 120 mm                                                                                                                                             |
|----------------------------|----------------------------------------------------------------------------------------------------------------------------------------------------------------|
| Manufacturer's Warranty    | 5 years                                                                                                                                                        |
| Settings via               | Remote control, DIP switches,<br>Potentiometers, Smart Remote                                                                                                  |
| With remote control        | No                                                                                                                                                             |
| Version                    | DALI-2 APC - in-ceiling installation                                                                                                                           |
| PU1, EAN                   | 4007841079352                                                                                                                                                  |
| Туре                       | Presence detector                                                                                                                                              |
| Application, place         | Indoors                                                                                                                                                        |
| Application, room          | one-person office, conference room /<br>meeting room, duty room, recreation<br>room, changing room, function<br>room / ancillary room, kitchenette,<br>Indoors |
| Colour                     | white                                                                                                                                                          |
| Colour, RAL                | 9010                                                                                                                                                           |
| Includes corner wall mount | No                                                                                                                                                             |
| Installation site          | ceiling                                                                                                                                                        |
|                            |                                                                                                                                                                |