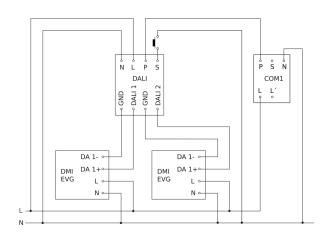

### Master circuit diagram

**Presence detector - Professional Line** 

DALI-2 APC - in-ceiling installation EAN 4007841 079352 Article number 079352